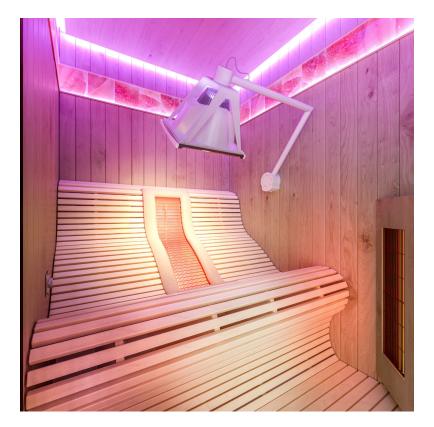

Moreover, the main question was - how to implement in a lounge chair a full-spectrum infrared heater following and supporting the anatomy of the human body?

This research has resulted into a registered patent. The full-spectrum infrared heater in S - shape that seamlessly follows the body's posture was born. Lean back, relax and the penetrating warmth of the full-spectrum infrared S curve heater goes exactly where you want it.

## Benefits of Ergonomic Heater & Chaleur Lounge Infrared Sauna

- RED DOT product design winner
- Patented design
- · Unequaled ergonomic design and practicality
- Full coverage from cervix to coccyx due to 100cm long heater
- Full-spectrum dimmable heater
- No back pressure thank to the pads
- Controlled by AASC as no other controller
- · Best infrared sauna on the market both functionally and aesthetically