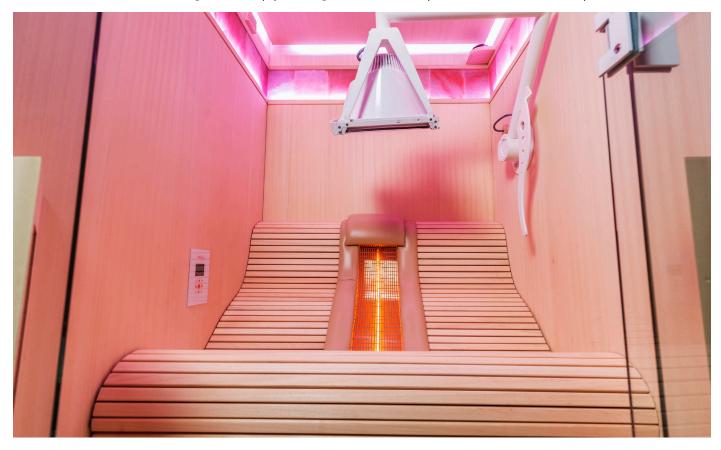

Moreover, the main question was - how to implement in a lounge chair a full-spectrum infrared heater following and supporting the anatomy of the human body?

This research has resulted into a registered patent. The full-spectrum infrared heater in S - shape that seamlessly follows the body's posture was born. Lean back, relax and the penetrating warmth of the full-spectrum infrared S curve heater goes exactly where you want it.

## Benefits of Ergonomic Heater & Chaleur Lounge Infrared Sauna

- RED DOT product design winner
- Patented design
- · Unequaled ergonomic design and practicality
- Full coverage from cervix to coccyx due to 100cm long heater
- Full-spectrum dimmable heater
- No back pressure thank to the pads
- Controlled by AASC as no other controller
- · Best infrared sauna on the market both functionally and aesthetically

The mental and physical benefits of the infrared therapy are known worldwide. After achieving a huge success with our infamous Chaleur Lounge, we have set ourselves the goal to add value to the cabin and incorporate a beauty treatment with Energizing Light Technology (ELT), combine these two therapies and create a world premiere Chaleur Lounge ELT! Light from various active spectrums penetrates deep into the skin and stimulates the body's own production of collagen. The gentle and pleasant light stimulates the collagen production of the face, neck and upper part of the torso. All this while having a relaxing infrared session to unwind and detox.