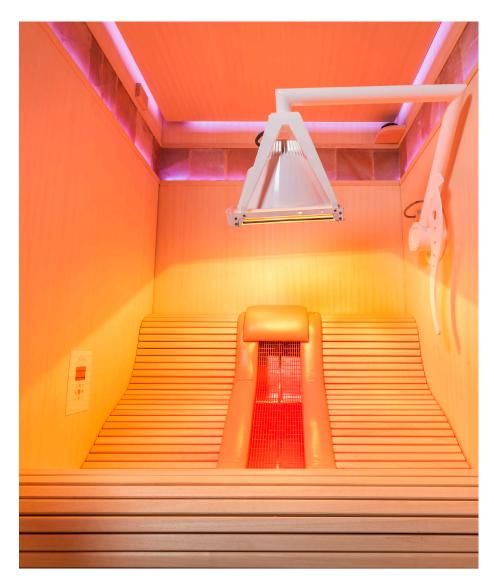

Moreover, the main question was - how to implement in a lounge chair a full-spectrum infrared heater following and supporting the anatomy of the human body?

This research has resulted into a registered patent. The full-spectrum infrared heater in S - shape that seamlessly follows the body's posture was born. Lean back, relax and the penetrating warmth of the full-spectrum infrared S curve heater goes exactly where you want it.

## Benefits of Ergonomic Heater & Chaleur Lounge Infrared Sauna

- RED DOT product design winner
- Patented design
- · Unequaled ergonomic design and practicality
- Full coverage from cervix to coccyx due to 100cm long heater
- Full-spectrum dimmable heater
- No back pressure thank to the pads
- Controlled by AASC as no other controller
- · Best infrared sauna on the market both functionally and aesthetically

The mental and physical benefits of the infrared therapy are known worldwide. After achieving a huge success with our infamous Chaleur Lounge, we have set ourselves the goal to add value to the cabin and incorporate a beauty treatment with Energizing Light Technology (ELT), combine these two therapies and create a world premiere Chaleur Lounge ELT! Light from various active spectrums penetrates deep into the skin and stimulates the body's own production of collagen. The gentle and pleasant light stimulates the collagen production of the face, neck and upper part of the torso. All this while having a relaxing infrared session to unwind and detox.