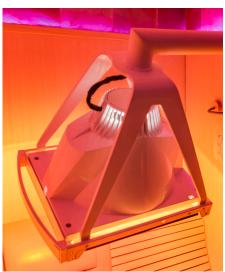

Moreover, the main question was - how to implement in a lounge chair a full-spectrum infrared heater following and supporting the anatomy of the human body?

This research has resulted into a registered patent. The full-spectrum infrared heater in S - shape that seamlessly follows the body's posture was born. Lean back, relax and the penetrating warmth of the full-spectrum infrared S curve heater goes exactly where you want it.

## Benefits of Ergonomic Heater & Chaleur Lounge Infrared Sauna

- RED DOT product design winner
- Patented design
- · Unequaled ergonomic design and practicality
- Full coverage from cervix to coccyx due to 100cm long heater
- Full-spectrum dimmable heater
- No back pressure thank to the pads
- Controlled by AASC as no other controller
- · Best infrared sauna on the market both functionally and aesthetically