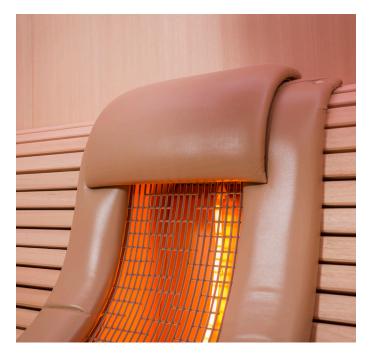

Moreover, the main question was - how to implement in a lounge chair a full-spectrum infrared heater following and supporting the anatomy of the human body?

This research has resulted into a registered patent. The full-spectrum infrared heater in S - shape that seamlessly follows the body's posture was born. Lean back, relax and the penetrating warmth of the full-spectrum infrared S curve heater goes exactly where you want it.

## Benefits of Ergonomic Heater & Chaleur Lounge Infrared Sauna

- RED DOT product design winner
- Patented design
- · Unequaled ergonomic design and practicality
- Full coverage from cervix to coccyx due to 100cm long heater
- Full-spectrum dimmable heater
- No back pressure thank to the pads
- Controlled by AASC as no other controller
- · Best infrared sauna on the market both functionally and aesthetically