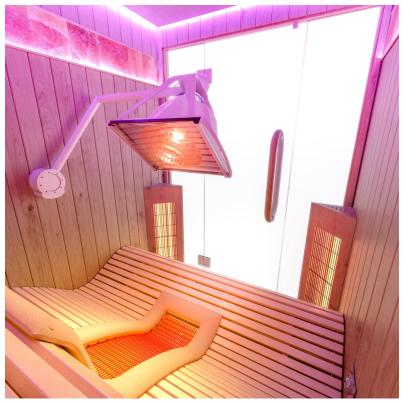

Moreover, the main question was - how to implement in a lounge chair a full-spectrum infrared heater following and supporting the anatomy of the human body?

This research has resulted into a registered patent. The full-spectrum infrared heater in S - shape that seamlessly follows the body's posture was born. Lean back, relax and the penetrating warmth of the full-spectrum infrared S curve heater goes exactly where you want it.

## Benefits of Ergonomic Heater & Chaleur Lounge Infrared Sauna

- RED DOT product design winner
- Patented design
- · Unequaled ergonomic design and practicality
- Full coverage from cervix to coccyx due to 100cm long heater
- Full-spectrum dimmable heater
- No back pressure thank to the pads
- Controlled by AASC as no other controller
- · Best infrared sauna on the market both functionally and aesthetically

The mental and physical benefits of the infrared therapy are known worldwide. After achieving a huge success with our infamous Chaleur Lounge, we have set ourselves the goal to add value to the cabin and incorporate a beauty treatment with Energizing Light Technology (ELT), combine these two therapies and create a world premiere Chaleur Lounge ELT! Light from various active spectrums penetrates deep into the skin and stimulates the body's own production of collagen. The gentle and pleasant light stimulates the collagen production of the face, neck and upper part of the torso. All this while having a relaxing infrared session to unwind and detox.