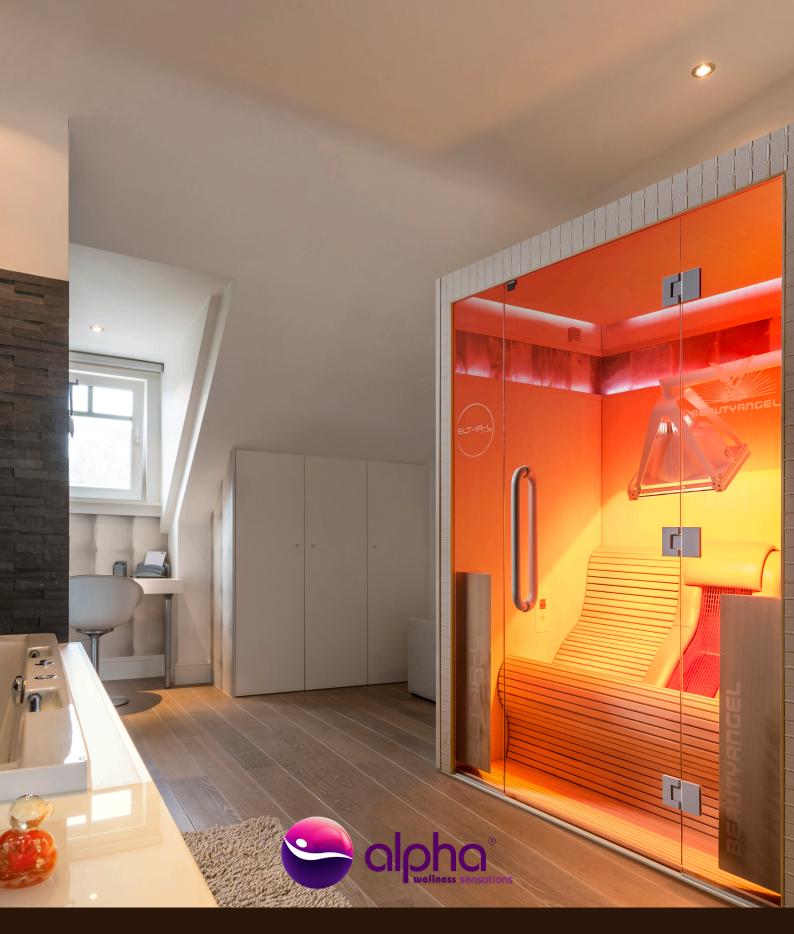

The mental and physical benefits of the infrared therapy are known worldwide. After achieving a huge success with our infamous Chaleur Lounge, we have set ourselves the goal to add value to the cabin and incorporate a beauty treatment with Energizing Light Technology (ELT), combine these two therapies and create a world premiere Chaleur Lounge ELT! Light from various active spectrums penetrates deep into the skin and stimulates the body's own production of collagen. The gentle and pleasant light stimulates the collagen production of the face, neck and upper part of the torso. All this while having a relaxing infrared session to unwind and detox.