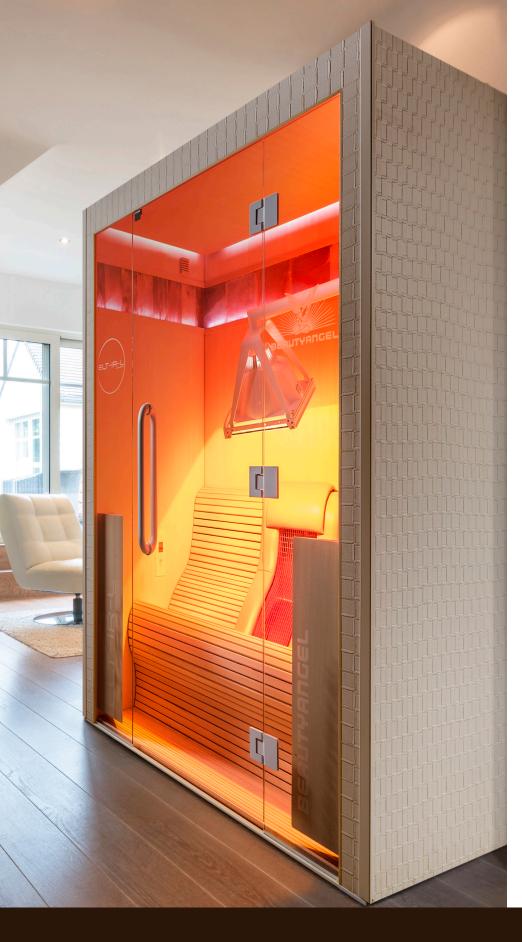

## IR Lounge with ELT

Alpha Wellness Sensations AWT BVBA Stadsheide 27 | 3500 | Hasselt, Belgium www.alpha-wellness-sensations.be www.alphawellnessgallery.com info@alpha-industries.be

Project - IR Lounge with ELT

Country - France

Company - Alpha Wellness Sensations

All our lounge models can be customized to fit any room, meet the highest design, and style expectations

When conceiving our Chaleur Lounge infrared sauna the task was to bring the absolute wellness feeling and relax comfort in to a limited space. Most infrared saunas have a straight sitting posture. On the drawing board is experimented to generate the maximum comfort experience.

The mental and physical benefits of the infrared therapy are known worldwide. After achieving a huge success with our infamous Chaleur Lounge, we have set ourselves the goal to add value to the cabin and incorporate a beauty treatment with Energizing Light Technology (ELT), combine these two therapies and create a world premiere Chaleur Lounge ELT! Light from various active spectrums penetrates deep into the skin and stimulates the body's own production of collagen. The gentle and pleasant light stimulates the collagen production of the face, neck and upper part of the torso. All this while having a relaxing infrared session to unwind and detox.