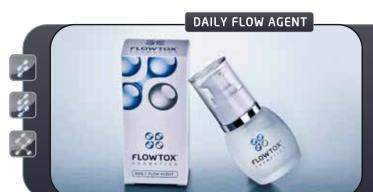

#### FLOWTOX® COSMETICS - ACTIVE PROTECTION

**DAILY FLOW AGENT** offers a visible instant solution for undesired expression lines and wrinkles caused by dryness. High quality, pure short and long chain Hyaluronic acid provides sufficent moisture and a beneficial effect on skin cell regeneration. As the second active agent Hexapeptid Argireline is used. This highly active peptide reduces facial muscle contraction and works in a relaxing and smoothening manner.

**APPLICATION:** Apply directly onto mimic creases, forehead, eye area and upper lip and after smoothly massage into the skin. Used on daily basis, every morning and evening.

**FLOWCREME 24/7** protects the skin from free radicals as well as cellular damage. In Addition a smoothening effect on the skin structure is archieved. Containing high doses of rich agents. (Hyaluronic acid, Phytorhormones, Ceramides, Vitamines, Algae- and Aloe Vera-extracts, Sheabutter, Macadamia Oil, Isoflavone, Phytosphingosines, Squalan, Cholesterol and Saccharid compounds). FLOWCREAM 24/7 works as a compliment to the results of DAILY FLOW AGENT.

#### DAILY FLOW AGENT

RESULTS: Reduces undesired expression lines and wrinkles caused by dryness, makes preorbital dark circles vanish, reduces larger pores, seales the skin and supplies neccessary elasticity, alleviates bad skin and serves as an ideal foundation for make up.

Your skin appears young, fresh and lifted!

WRINKLE REDUCING up to 74 %

MOISTURE + 78 %