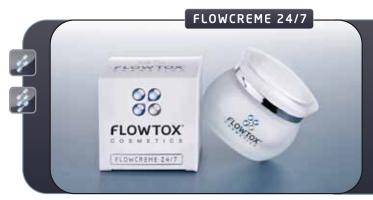

**APPLICATION:** Apply directly onto mimic creases, forehead, eye area and upper lip and after smoothly massage into the skin. Used on daily basis, every morning and evening.

**FLOWCREME 24/7** protects the skin from free radicals as well as cellular damage. In Addition a smoothening effect on the skin structure is archieved. Containing high doses of rich agents. (Hyaluronic acid, Phytorhormones, Ceramides, Vitamines, Algae- and Aloe Vera-extracts, Sheabutter, Macadamia Oil, Isoflavone, Phytosphingosines, Squalan, Cholesterol and Saccharid compounds). FLOWCREAM 24/7 works as a compliment to the results of DAILY FLOW AGENT.

#### FLOWCREME 24/7

RESULTS: Reduces undesired expression lines and wrinkles caused by dryness, makes preorbital dark circles vanish, reduces larger pores, seales the skin and supplies neccessary elasticity, alleviates bad skin and serves as an ideal foundation for make up.

FLOWCREAM 24/7 works as a compliment to the results of DAILY FLOW AGENT.

CELL REGENERATION up to 78 %

MOISTURE + 92 %